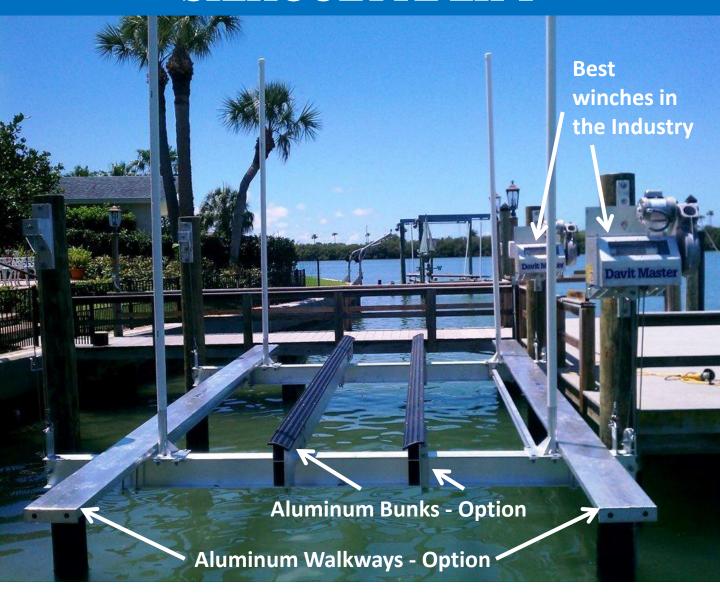

Low Profile, Clean Lines Aesthetically Pleasing Powerful, Proven

Heavy Duty Aluminum Construction Stainless Steel Cables, (4) Guide Poles, Spanner Beams