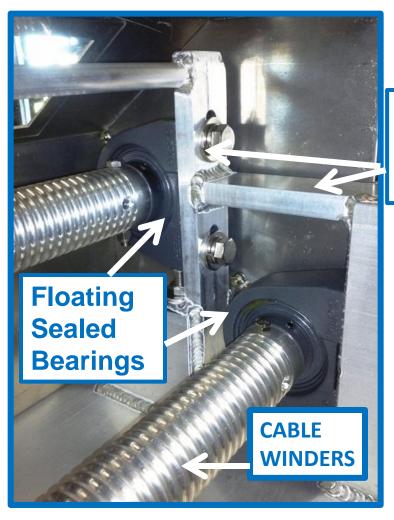

### SILHOUETTE WINCHES - INDUSTRY LEADER

- 1. Superior in Strength, Durability, Performance
- 2. Smooth turning under the heaviest of load conditions
- 3. Floating bearings create friction free operations
- 4. Bearings have seals and retain lubricant for continuous smooth operations
- 5. Heavy Duty winch frame  $-\frac{1}{2}$ " aluminum plate