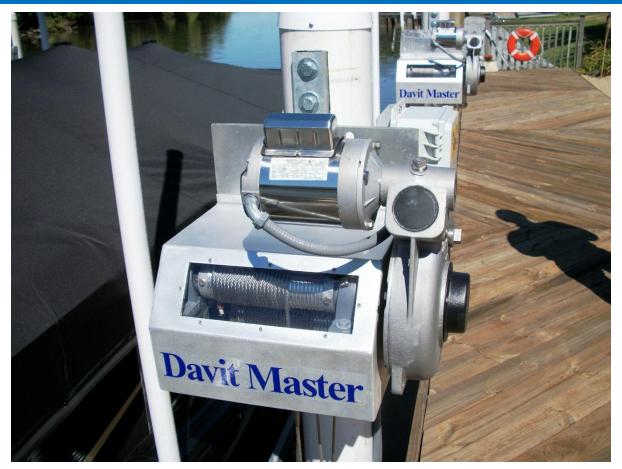

### SILHOUETTE WINCHES – BEST IN THE INDUSTRY

- Aluminum Direct Drive System Powerful, No Rust,
   Self Lubricating Oil Bath, No Maintenance
- 2. Stainless Steel Motors No rust, Sealed, Long Life
- 3. Aluminum Cover / Housing with Window- Very Heavy Duty Construction, Safe, Bolted to Frame, Attractive, No Maintenance
- 4. Aluminum cable winders for smooth operations and increased cable life.