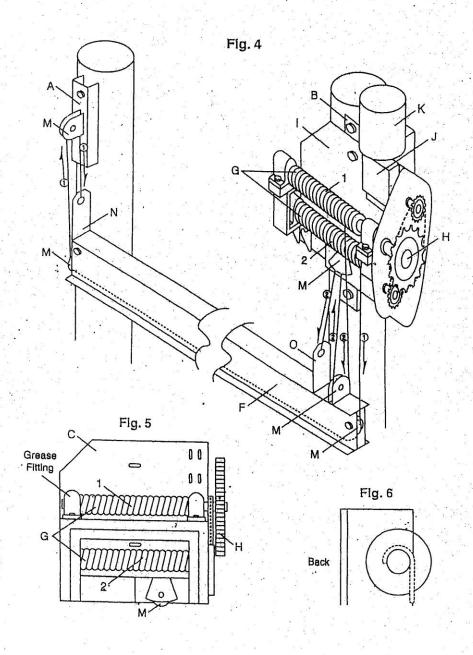

### SILHOUETTE WINCHES – BEST IN THE INDUSTRY

- Aluminum Direct Drive System Powerful, No Rust,
   Self Lubricating Oil Bath, No Maintenance
- 2. Stainless Steel Motors No rust, Sealed, Long Life
- 3. Aluminum Cover / Housing with Window- Very Heavy Duty Construction, Safe, Bolted to Frame, Attractive, No Maintenance
- 4. Aluminum cable winders for smooth operations and increased cable life.

### SILHOUETTE WINCHES - INDUSTRY LEADER

- 1. Superior in Strength, Durability, Performance
- 2. Smooth turning under the heaviest of load conditions
- 3. Floating bearings create friction free operations
- 4. Bearings have seals and retain lubricant for continuous smooth operations
- 5. Heavy Duty winch frame  $-\frac{1}{2}$ " aluminum plate