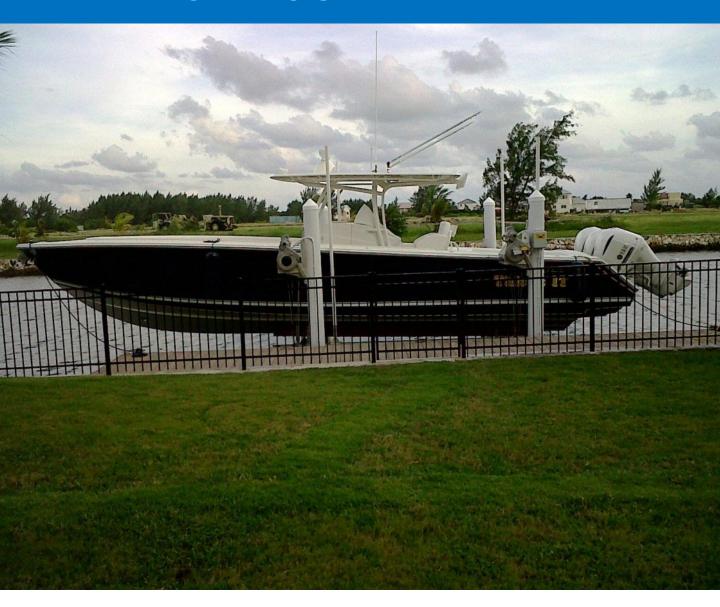

Low Profile, Clean Lines Aesthetically Pleasing Powerful, Proven

Heavy Duty Aluminum Construction Stainless Steel Cables, (4) Guide Poles, Spanner Beams