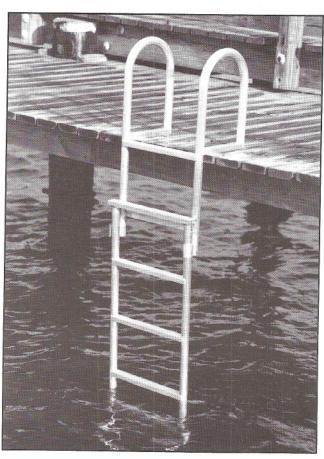

## **DOCK LADDERS**

BY DAVIT MASTER

"Lightweight aluminum ladders for your seawall, dock or bulkhead."

- ☐ Safety. A DavitMaster Dock Ladder assures safe and easy access into or out of the water.
- □ 3 Styles/8 Sizes. Our ladders can be ordered either RIGID, SLIDE or HINGED and in lengths of 3 to 10 feet. (Ladder length is based on the distance from the dock or seawall to the bottom rung of the ladder.)
- Hinged. With our hinged model you can store the lower rungs out of the water when the ladder is not in use.
- □ Aluminum Construction. Each ladder is custom built from high-grade, lightweight aluminum. Aluminum is durable, long lasting and weather resistant.
- ☐ Quality Craftsmanship. We specially reinforce each rung by welding underneath. as well as on each side of the rung. All welds are smooth and precise. We use only high strength cast-aluminum hinges with our hinged models.

Call toll-free:

| Aluminum Dock / Seawall Ladders |                         |               |                         |  |
|---------------------------------|-------------------------|---------------|-------------------------|--|
| SIZE                            | RISER HEIGHT ABOVE DOCK | SIZE          | RISER HEIGHT ABOVE DOCK |  |
| 3 FT. Rigid                     | 19½"                    | 7 FT. Rigid   | 19½"                    |  |
| 3 FT. Hinged                    | 19½"                    | 7 FT. Hinged  | 191/2"                  |  |
| 4 FT. Rigid                     | 19½"                    | 8 FT. Rigid   | 191/2"                  |  |
| 4 FT. Hinged                    | 19½"                    | 8 FT. Hinged  | 19½"                    |  |
| 5 FT. Rigid                     | 19½"                    | 9 FT. Rigid   | 19½"                    |  |
| 5 FT. Hinged                    | 19½"                    | 9 FT. Hinged  | 19½"                    |  |
| 6 FT. Rigid                     | 19½"                    | 10 FT. Rigid  | 191/2"                  |  |
| 6 FT. Hinged                    | 19½"                    | 10 FT. Hinged | 19½"                    |  |
| 12 FT. Rigid                    | 19½"                    | 12 FT. Slide  | 19½"                    |  |

NOTE: Length of ladder denotes distance from deck or seawall to bottom rung of ladder. Custom sizes available. Rev. 07/91. ALL RIGHTS RESERVED.

1-800-878-5560

5560 Ulmerton Road Clearwater, FL 33760 (727) 573-4414 FAX: 727-572-0590