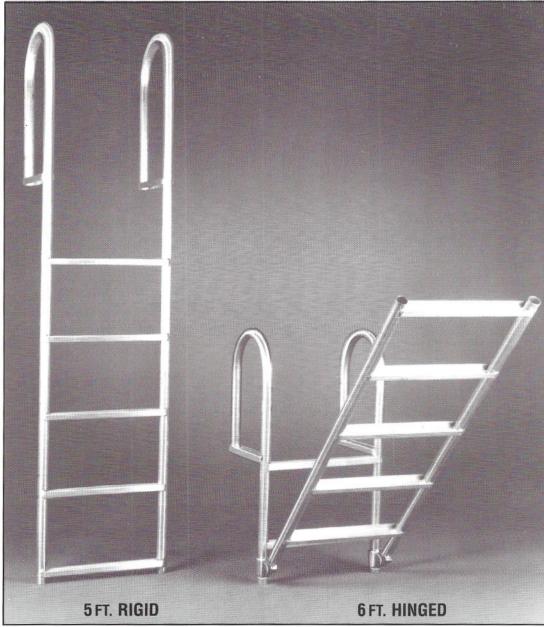

## **DOCK LADDERS**

BY DAVIT MASTER

"Lightweight aluminum ladders for your seawall, dock or bulkhead."

- ☐ Safety. A DavitMaster Dock Ladder assures safe and easy access into or out of the water.
- □ 3 Styles/8 Sizes. Our ladders can be ordered either RIGID, SLIDE or HINGED and in lengths of 3 to 10 feet. (Ladder length is based on the distance from the dock or seawall to the bottom rung of the ladder.)
- Hinged. With our hinged model you can store the lower rungs out of the water when the ladder is not in use.
- □ Aluminum Construction. Each ladder is custom built from high-grade, lightweight aluminum. Aluminum is durable, long lasting and weather resistant.
- ☐ Quality Craftsmanship. We specially reinforce each rung by welding underneath. as well as on each side of the rung. All welds are smooth and precise. We use only high strength cast-aluminum hinges with our hinged models.

Call toll-free:

| Aluminum Dock / Seawall Ladders |                         |               |                         |  |
|---------------------------------|-------------------------|---------------|-------------------------|--|
| SIZE                            | RISER HEIGHT ABOVE DOCK | SIZE          | RISER HEIGHT ABOVE DOCK |  |
| 3 FT. Rigid                     | 19½"                    | 7 FT. Rigid   | 19½"                    |  |
| 3 FT. Hinged                    | 19½"                    | 7 FT. Hinged  | 191/2"                  |  |
| 4 FT. Rigid                     | 19½"                    | 8 FT. Rigid   | 191/2"                  |  |
| 4 FT. Hinged                    | 19½"                    | 8 FT. Hinged  | 19½"                    |  |
| 5 FT. Rigid                     | 19½"                    | 9 FT. Rigid   | 19½"                    |  |
| 5 FT. Hinged                    | 19½"                    | 9 FT. Hinged  | 19½"                    |  |
| 6 FT. Rigid                     | 19½"                    | 10 FT. Rigid  | 191/2"                  |  |
| 6 FT. Hinged                    | 19½"                    | 10 FT. Hinged | 19½"                    |  |
| 12 FT. Rigid                    | 19½"                    | 12 FT. Slide  | 19½"                    |  |

NOTE: Length of ladder denotes distance from deck or seawall to bottom rung of ladder. Custom sizes available. Rev. 07/91. ALL RIGHTS RESERVED.

1-800-878-5560

5560 Ulmerton Road Clearwater, FL 33760 (727) 573-4414 FAX: 727-572-0590