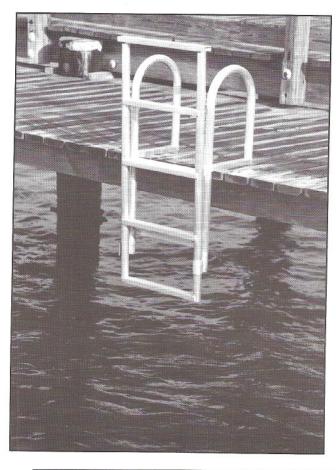

## DAVITMASTER'S SLIDE LADDER

The SLIDE LADDER provides years of convenient and safe access into or out of the water.

Each ladder is custom built from high-grade, lightweight aluminum and is available in lengths of 4 to 8 feet.

The Slide Ladder is so easy to use. The lower section locks in place by simply placing a rung on the rung hanger. This also allows for adjustable ladder height.

To extend the life of your ladder, simply pull up the lower section above the water line. The Slide Ladder is retractable to eliminate marine growth and/or for easy storage.

The SLIDE LADDER installs easily to your dock or seawall. Just bolt in place and it's ready to use.

We'll ship direct anywhere in the U.S., via UPS.

| Aluminum Slide Ladders |              |  |
|------------------------|--------------|--|
| SIZE                   | RISER HEIGHT |  |
| 4'                     | 19½"         |  |
| 5'                     | 19½"         |  |
| 6'                     | 19½"         |  |
| 7'                     | 19½"         |  |
| 8'                     | 19½"         |  |
| 10'                    | 19½"         |  |
| 12'                    | 19½"         |  |