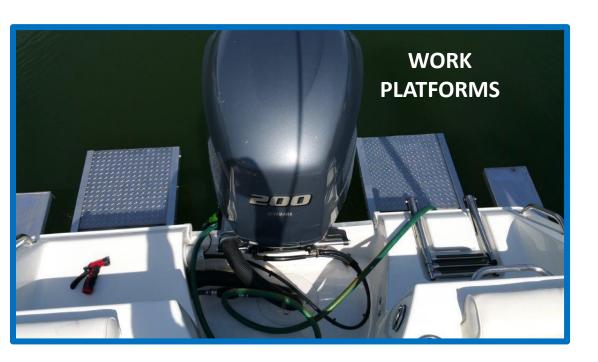

### **WORK ACCESS PLATFORMS**

#### **ALUMINUM WORK ACCESS PLATFORMS**

provide easy access to the stern of your boat. Available in models that extend 6 or 8 feet off of the stern cradle beam. Platform size is 2' x 2'. Comes with mounting hardware.