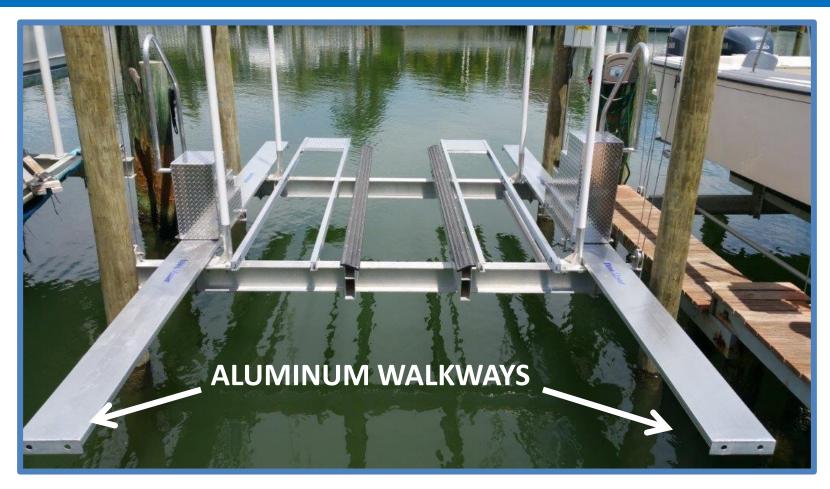

### **WALKWAYS**

**ALUMINUM WALKWAYS** Provide easy access to your boat for boarding and maintenance. Our walkways are attractive, stable and have a skid resistant deck pattern. We offer widths of 12", 20" and 24". Lengths are 16' 20' and 24'. We make our aluminum walkways to fit any brand lift. We provide plastic insulators for installation on steel cradles. Custom sizes are available.