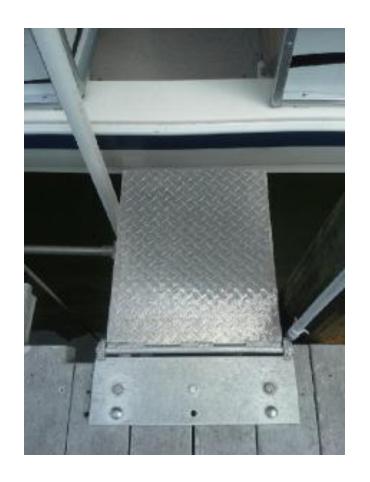

## **HINGED PLATFORMS**

**HINGED PLATFORMS** provide easy access from dock/seawall to the walkway. Our aluminum platforms are attractive, stable and have a skid resistant deck pattern. We offer sizes of 24" x 24", 36" x 36" and custom.