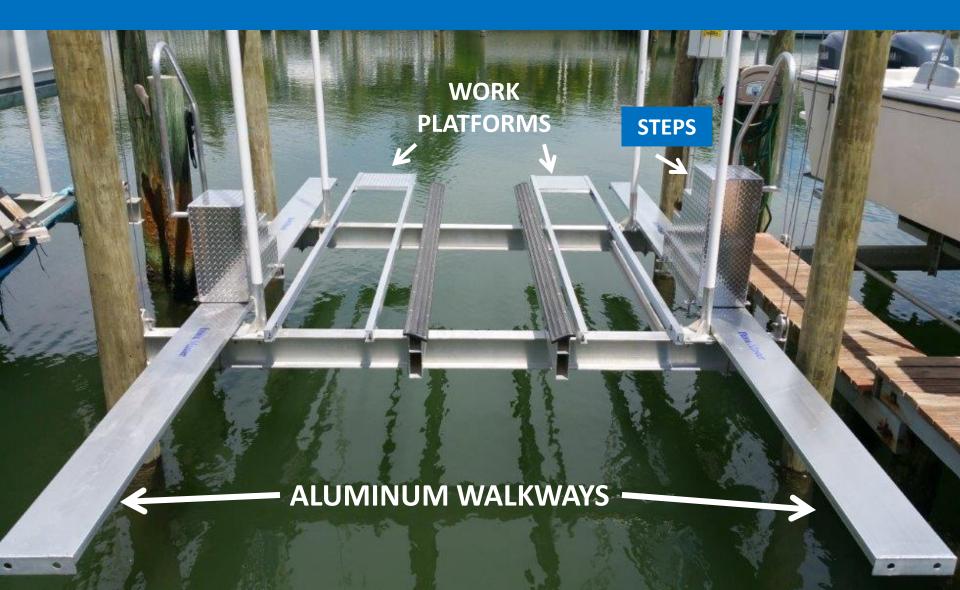

### **WALKWAYS**

**ALUMINUM WALKWAYS** Provide easy access to your boat for boarding and maintenance. Our walkways are attractive, stable and have a skid resistant deck pattern. We offer widths of 12", 20" and 24". Lengths are 16' 20' and 24'. We make our aluminum walkways to fit any brand lift. We provide plastic insulators for installation on steel cradles. Custom sizes are available.

### **WORK ACCESS PLATFORMS**

#### **ALUMINUM WORK ACCESS PLATFORMS**

provide easy access to the stern of your boat. Available in models that extend 6 or 8 feet off of the stern cradle beam. Platform size is 2' x 2'. Comes with mounting hardware.

### **ALUMINUM STEPS W/HANDRAIL**

**ALUMINUM STEPS W/HANDRAIL** provide convenient access to your boat.

Standard steps are 1' wide. Each step is 8" high.

Standard Sizes are: 2 step, 3 step, 4 step, 5 step and 6 step models.