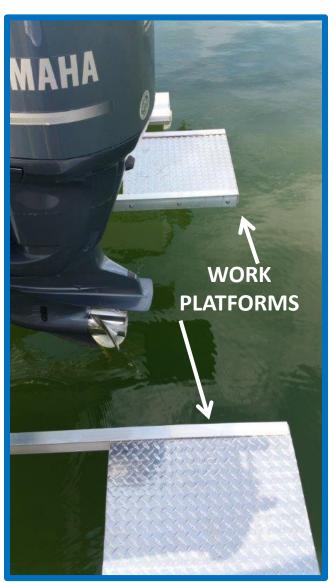

### **WORK ACCESS PLATFORMS**

#### **ALUMINUM WORK ACCESS PLATFORMS**

provide easy access to the stern of your boat. Available in models that extend 6 or 8 feet off of the stern cradle beam. Platform size is 2' x 2'. Comes with mounting hardware.