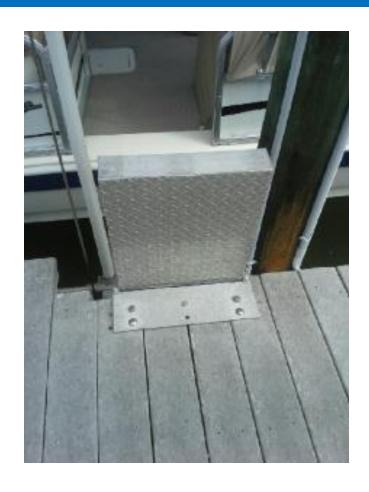

### **ALUMINUM STEPS W/HANDRAIL**

**ALUMINUM STEPS W/HANDRAIL** provide convenient access to your boat.

Standard steps are 1' wide. Each step is 8" high.

Standard Sizes are: 2 step, 3 step, 4 step, 5 step and 6 step models.

Custom widths and heights are available.