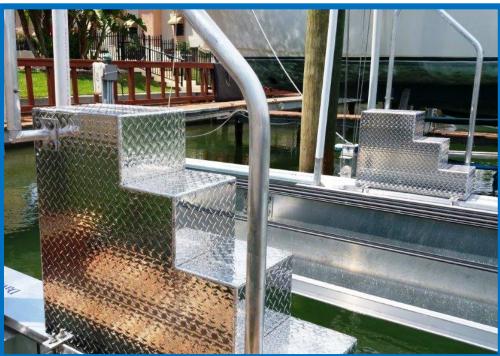

### **ALUMINUM STEPS W/HANDRAIL**

**ALUMINUM STEPS W/HANDRAIL** provide convenient access to your boat.

Standard steps are 1' wide. Each step is 8" high.

Standard Sizes are: 2 step, 3 step, 4 step, 5 step and 6 step models.

Custom widths and heights are available.