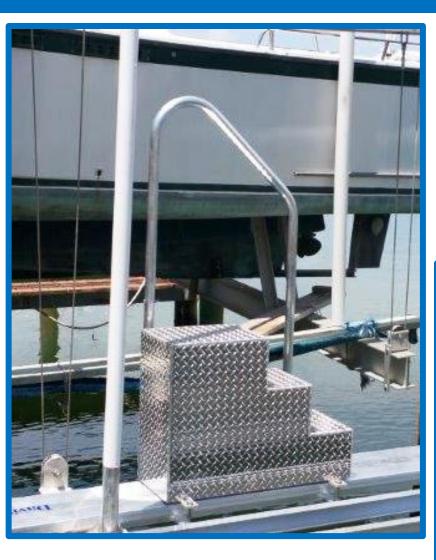

### **ALUMINUM STEPS W/HANDRAIL**

**ALUMINUM STEPS W/HANDRAIL** provide convenient access to your boat.

Standard steps are 1' wide. Each step is 8" high.

Standard Sizes are: 2 step, 3 step, 4 step, 5 step and 6 step models.

Custom widths and heights are available.