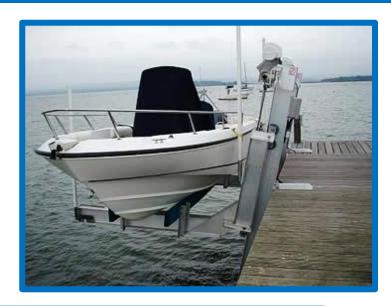

Our Marine Elevator Lifts are powered by two direct drive winches providing a smooth and dependable operation that you can count on.

Davit Master Elevator Lifts are the ideal system where outboard pilings can not be installed, for narrow site locations/canals, and rock or rip rap bottom conditions.