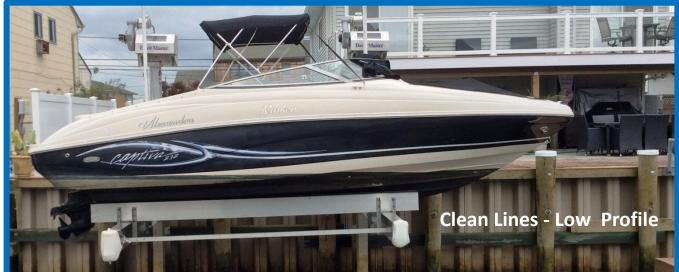

gth, Durability, Performance
- 2. Smooth turning under the heaviest of load conditions
- 3. Floating bearings create friction free operations
- 4. Bearings have seals and retain lubricant for continuous smooth operations
- 5. Heavy Duty winch frame  $-\frac{1}{2}$ " aluminum plate



12,000 and Larger – Two Cables per side, Total (4)

- 1. Superior in Power, Strength, Durability, and Performance
- 2. Longer cable life
- 3. Shares Load on Four Cables



#### **DAVIT MASTER – Heavy Duty Design**

- 1. May be installed vertically OR at an angle Superior Power
- Superior roller assemblies / design More Rollers to spread the loads over the track and rollers. Note: (24) rollers are used on the 12,000 Elevator
- 3. Superior construction & manufacturing
- 4. Heavy Duty Pile Attachment Design