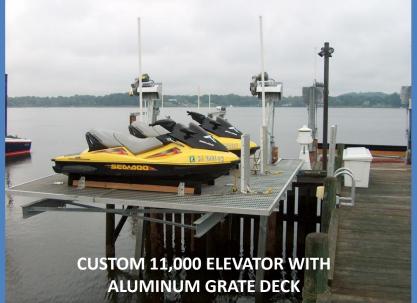

12,000 and Larger – Two Cables per side, Total (4)

- 1. Superior in Power, Strength, Durability, and Performance
- 2. Longer cable life
- 3. Shares Load on Four Cables