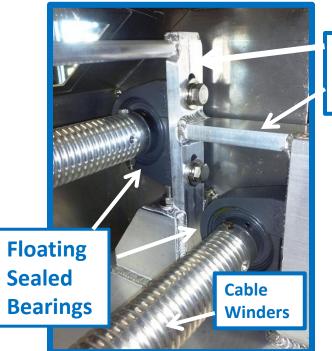

DAVIT MASTER WINCHES – AMERICA'S BEST

- 1. Aluminum Direct Drive System Powerful, No Rust, Self Lubricating Oil Bath, No Maintenance
- 2. Stainless Steel Motors No rust, Sealed, Long Life
- 3. Aluminum Cover / Housing with Window- Very Heavy Duty Construction, Safe, Bolted to Frame, Attractive, No Maintenance
- 4. Aluminum Cable Winders smooth operation, extend cable life

HEAVY DUTY ½" ALUMINUM PLATE CONSTRUCTION

#### **DAVIT MASTER WINCHES – Heavy Duty Floating Bearings**

- 1. Superior in Strength, Durability, Performance
- 2. Smooth turning under the heaviest of load conditions
- 3. Floating bearings create friction free operations
- 4. Bearings have seals and retain lubricant for continuous smooth operations
- 5. Heavy Duty winch frame  $-\frac{1}{2}$ " aluminum plate