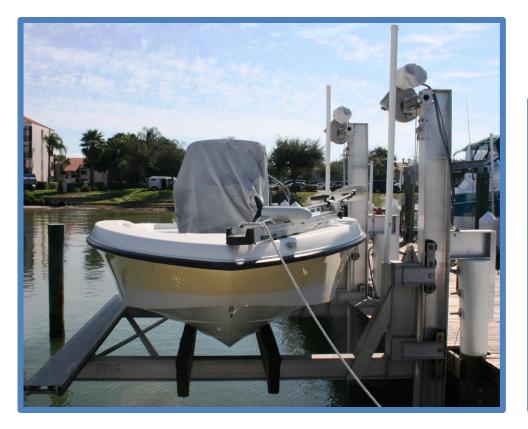

Our Marine Elevator Lifts are powered by two direct drive winches providing a smooth and dependable operation that you can count on.

Davit Master Elevator Lifts are the ideal system where outboard pilings can not be installed, for narrow site locations/canals, and rock or rip rap bottom conditions.