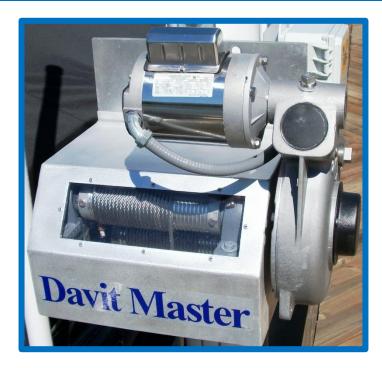

DAVIT MASTER WINCHES – AMERICA'S BEST

- 1. Aluminum Direct Drive System Powerful, No Rust, Self Lubricating Oil Bath, No Maintenance
- 2. Stainless Steel Motors No rust, Sealed, Long Life
- 3. Aluminum Cover / Housing with Window- Very Heavy Duty Construction, Safe, Bolted to Frame, Attractive, No Maintenance
- 4. Aluminum Cable Winders smooth operation, extend cable life

#### **DAVIT MASTER WINCHES – Heavy Duty Floating Bearings**

- 1. Superior in Strength, Durability, Performance
- 2. Smooth turning under the heaviest of load conditions
- 3. Floating bearings create friction free operations
- 4. Bearings have seals and retain lubricant for continuous smooth operations
- 5. Heavy Duty winch frame  $-\frac{1}{2}$ " aluminum plate