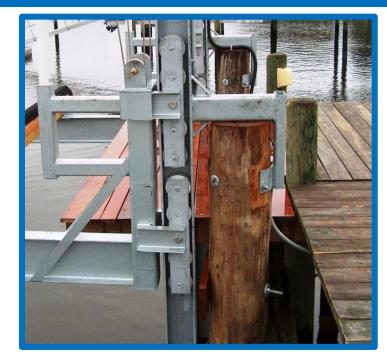

#### **DAVIT MASTER – Heavy Duty Design**

- 1. May be installed vertically OR at an angle Superior Power
- Superior roller assemblies / design More Rollers to spread the loads over the track and rollers. Note: (24) rollers are used on the 12,000 Elevator
- 3. Superior construction & manufacturing
- 4. Heavy Duty Pile Attachment Design