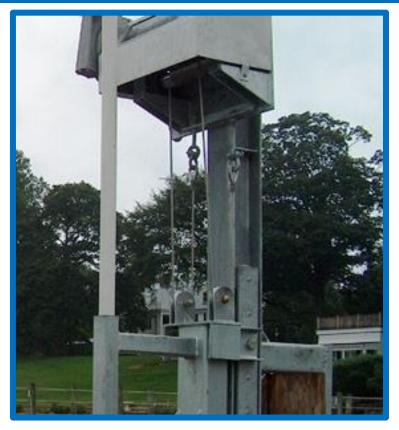

Our Marine Elevator Lifts are powered by two direct drive winches providing a smooth and dependable operation that you can count on.

Davit Master Elevator Lifts are the ideal system where outboard pilings can not be installed, for narrow site locations/canals, and rock or rip rap bottom conditions.