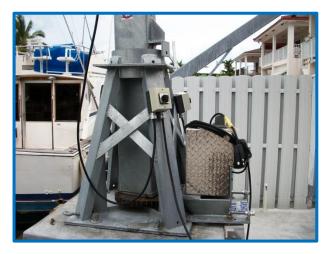

Power Pivot – 6500# Davit

- Available for Davit Models B-1000 through B-8000 installed in concrete behind a seawall. May be installed on new, existing or other brands of seawall mounted davits.
  - Comes complete with a weather resistant, momentary switch and GFCI protected power cord. Available 110V or 22pV AC.
  - Enclosed motor is protected from the elements.
- Custom bases and mounting support brackets available.
- An optional wireless remote control system simplifies the inboarding process.