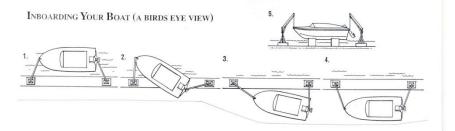

#### IN-BOARDING YOUR BOAT IS A SIMPLE MATTER WITH THE POWER PIVOT

- 1. Unlock both davits and actuate the Power Pivot.
- 2. As stern davit moves in, bow davit will follow, moving toward the centerline of the boat.
- 3. When bow davit reaches centerline of boat, stop motor. Give bow davit a hand assist past centerline.
- 4. Star motor in reverse position to complete operation. When boat is completely in-boarded, stop motor and lock both davit arms.