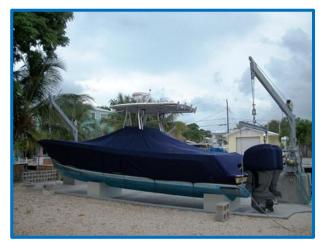

#### Power Pivot Winches provide automated in-boarding

In-boarding your boat for hull and prop maintenance or safety under adverse weather conditions has always been an important feature of Davit Master Seawall Mount Boat Davits with their reliable, smooth turning pivot bases. The power Pivot brings convenience and an extra measure of safety to in-boarding your boat.