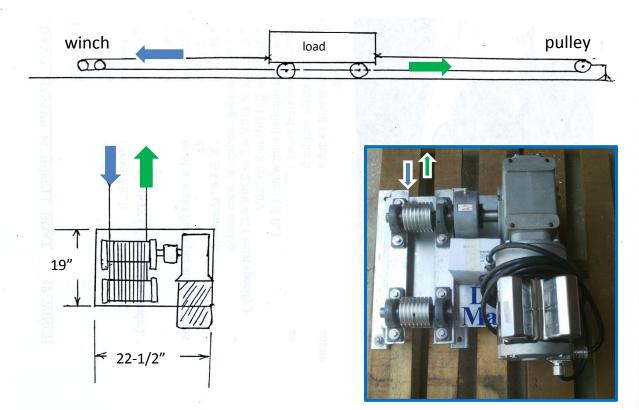

# **BR 85 BOAT RAMP WINCH PUSH-PULL**

### WORDS OF CAUTION

The BR 85 Push-Pull winch is designed for minimum grade ramps where the grade does not permit gravity feed down the ramp. Maximum allowable grade is 10%.

Use only the mounting holes provided in the winch base. The mounting plate must be allowed to flex in order to maintain proper gear tension and alignment.

### **INSTALLATION**

- The BR 85 must be installed with the motor facing away from the load as shown.
- Use only the mounting holes provided.
- Install with 5/8" bolts.
- Mounting plate must be installed level with the ramp.
- Both cable winder drums must be full of cable with cable in all guides.
- Incoming cable feeds over the first winder- around the second – back & around the first – until winders are full and the cable feeds back to the pulley.